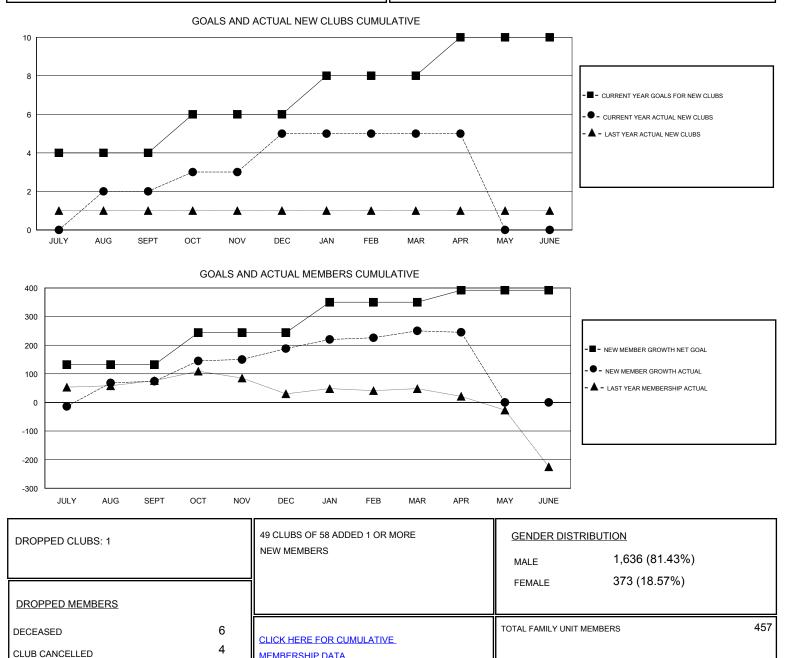

## FR GURUNATHAN CNAT.

| GMT: ER GUR                  | ER GURUNATHAN |           | OCATION INDIA |                              |                                                                |                                                              | GMT CA                                             |
|------------------------------|---------------|-----------|---------------|------------------------------|----------------------------------------------------------------|--------------------------------------------------------------|----------------------------------------------------|
| Clubs                        |               |           |               | Members                      |                                                                |                                                              |                                                    |
| RESULTS FOR 2016-2017        |               |           |               | RESULTS FOR 2016-2017        |                                                                |                                                              |                                                    |
| QUARTER                      | NEW CLUB GOAL | NEW CLUBS | DROPPED CLUBS | QUARTER                      | NEW MEMBER GROWTH<br>NET GOAL (not reinstated<br>or transfers) | NEW MEMBER<br>GROWTH ACTUAL (not<br>reinstated or transfers) | DROPPED<br>MEMBERS ACTUAL<br>(including transfers) |
| JULY/AUG/SEPT<br>OCT/NOV/DEC | 4<br>2        | 2<br>3    | 0<br>1        | JULY/AUG/SEPT<br>OCT/NOV/DEC | 132<br>112                                                     | 148<br>155                                                   | 74<br>41                                           |
| JAN/FEB/MAR<br>APR/MAY/JUNE  | 2<br>2        | 0<br>0    | 0<br>0        | JAN/FEB/MAR<br>APR/MAY/JUNE  | 106<br>42                                                      | 73<br>6                                                      | 11<br>11                                           |